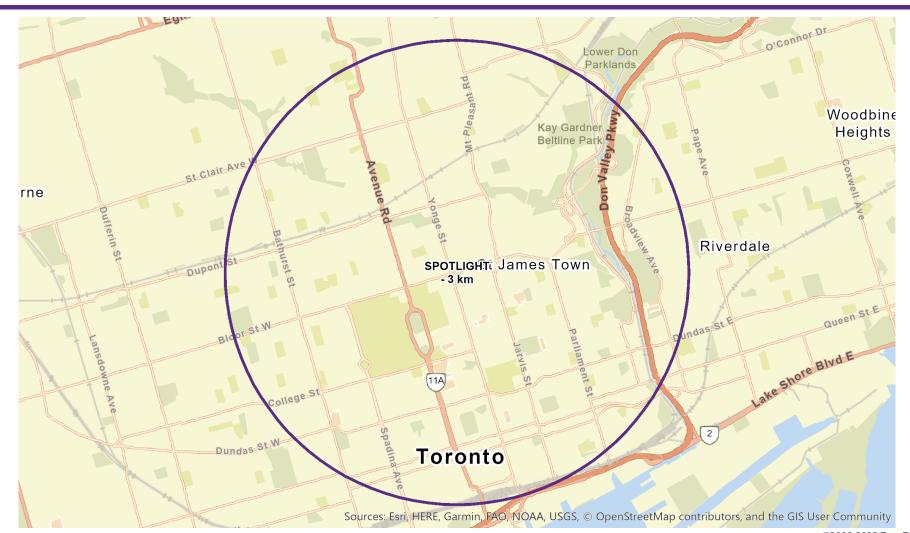

# DaytimePop | Trade Area Map

Trade Area: SPOTLIGHT - 3 km Daytime Population: 337,534

©2006-2023 TomTom