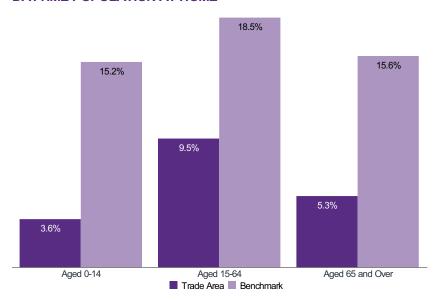

#### **DAYTIME POPULATION AT HOME**

#### **DAYTIME POPULATION AT HOME**

135,554

% Comp:18.4 Index: 37