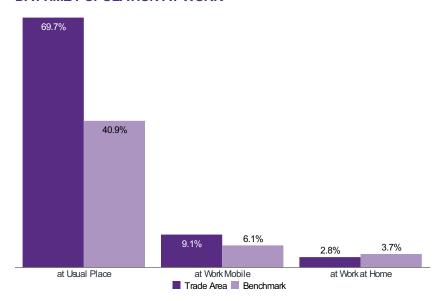

#### **DAYTIME POPULATION AT WORK**

Benchmark: Ontario

Copyright © 2023 by Environics Analytics (EA). Source: ©2023 Environics Analytics. (https://dev-web6/Envision/About/1/2023)

| Index Colors: | <80 | 80 - 110 | 110+ |
|---------------|-----|----------|------|
|---------------|-----|----------|------|

### **DAYTIME POPULATION AT WORK**

602,743

% Comp: 81.6 Index:161