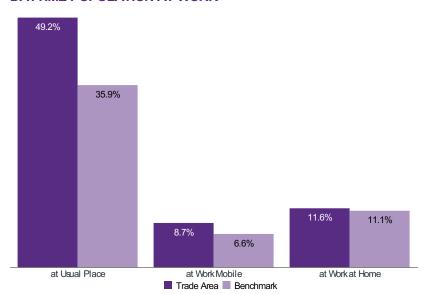

#### **DAYTIME POPULATION AT WORK**

Benchmark: Toronto, ON

Copyright © 2024 by Environics Analytics (EA). Source: ©2024 Environics Analytics. (https://dev-web6/Envision/About/1/2024)

|  | Index Colors: | <80 | 80 - 110 | 110+ |
|--|---------------|-----|----------|------|
|--|---------------|-----|----------|------|