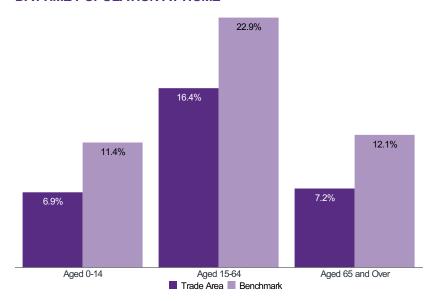

# DaytimePop | Overview

Trade Area: SPOTLIGHT - 5 km

#### **HOUSEHOLD POPULATION**



802,299

## **DAYTIME POPULATION**



1,107,113

% Comp:138.0 Index:127

## **DAYTIME POPULATION AT HOME**



337,519

% Comp:30.5 Index: 66

## **DAYTIME POPULATION AT WORK**



769,594

% Comp: 69.5 Index:130

#### **DAYTIME POPULATION AT HOME**



#### **DAYTIME POPULATION AT WORK**



Benchmark: Toronto, ON

Copyright © 2024 by Environics Analytics (EA). Source: ©2024 Environics Analytics. (https://dev-web6/Envision/About/1/2024)

|  | Index Colors: | <80 | 80 - 110 | 110+ |
|--|---------------|-----|----------|------|
|--|---------------|-----|----------|------|

Trade Area: SPOTLIGHT - 5 km Daytime Population: 1,107,113