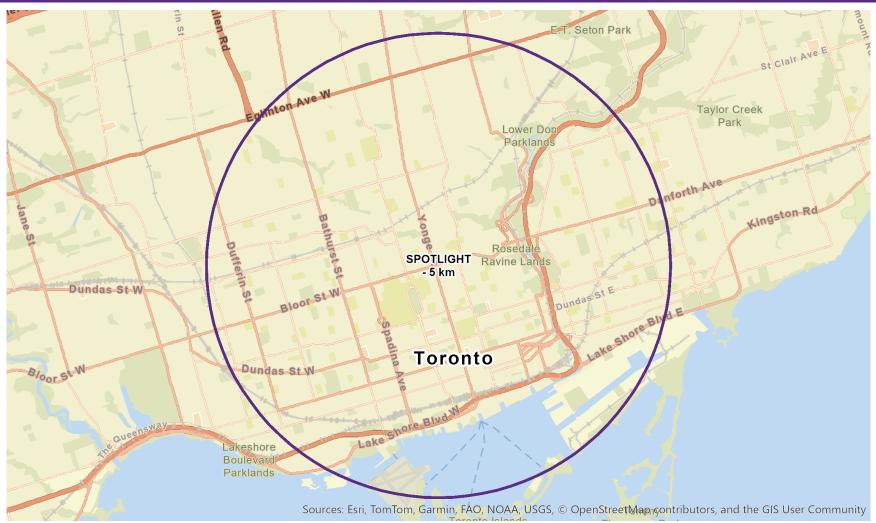

# DaytimePop | Overview

Trade Area: SPOTLIGHT - 5 km

Trade Area: SPOTLIGHT - 5 km Daytime Population: 1,107,113