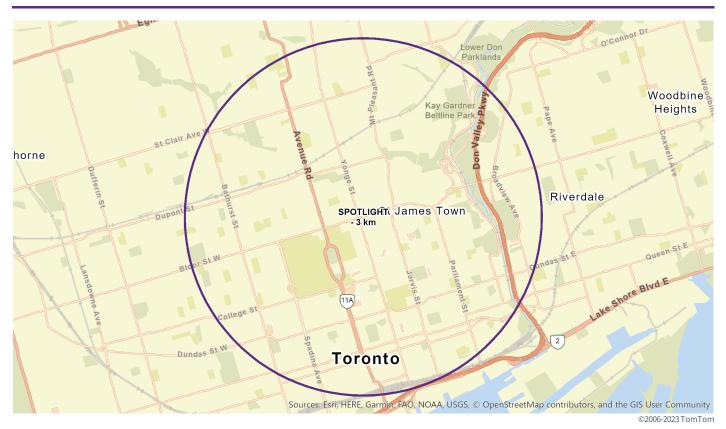

## Expenditures | Trade Area Map

Trade Area: SPOTLIGHT - 3 km Households: 188,943

Benchmark: Ontario

Copyright © 2023 by Environics Analytics (EA). Source: ©2023 Environics Analytics. (https://dev-web6/Envision/About/1/2023)