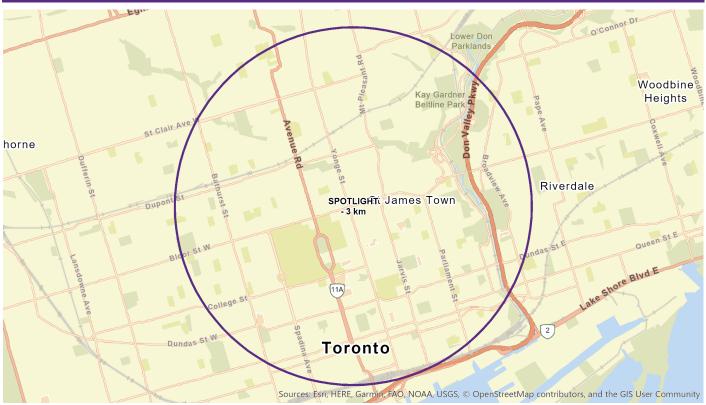

# Expenditures | Trade Area Map

Trade Area: SPOTLIGHT - 3 km Households: 188,943

©2006-2023 TomTom

Benchmark: Ontario

Copyright © 2023 by Environics Analytics (EA). Source: ©2023 Environics Analytics. (https://dev-web6/Envision/About/1/2023)

# Trade Area

| Name             | Level | Geographies |
|------------------|-------|-------------|
| SPOTLIGHT - 3 km |       | N/A         |