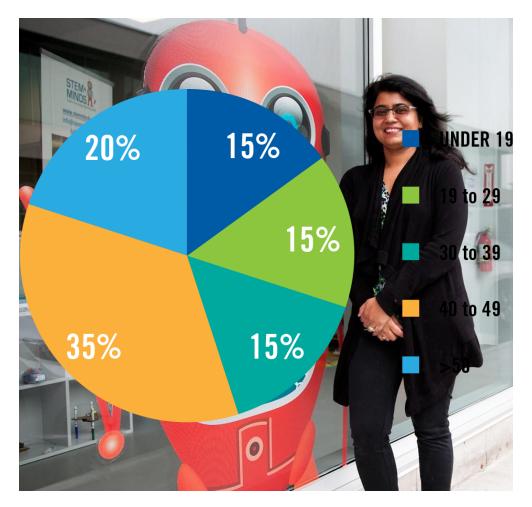

# **Our Clients**

- Individuals and businesses with less than 10 employees
- 58% female, 42% male
- 55% of clients are **over 40** years old
- 80% of clients are "main street" and 20% professional & scientific/manufacturing
- 70% Business to Consumer focused