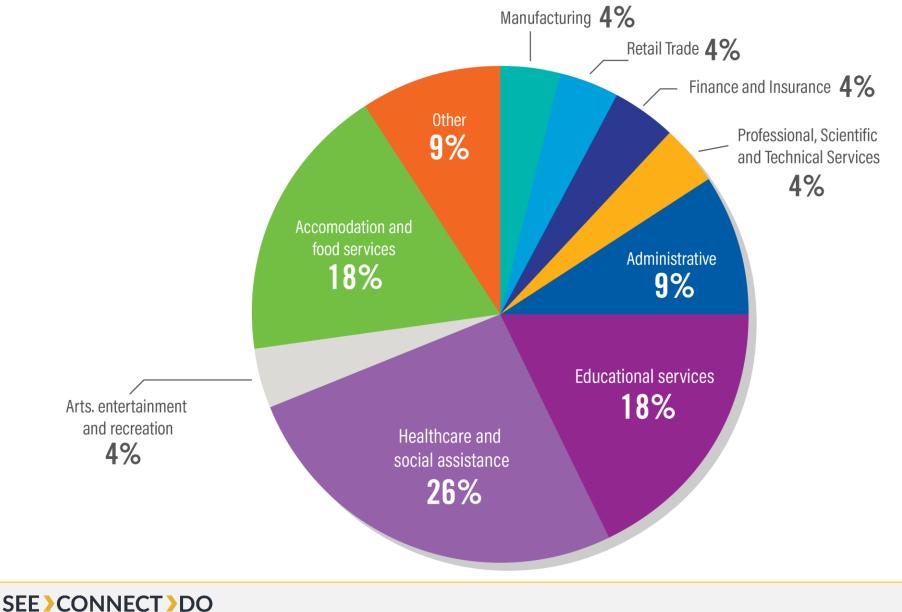

# **Our Clients**

- Individuals and businesses with less than 10 employees
- 58% female, 42% male
- 55% of clients are **over 40** years old
- 80% of clients are "main street" and 20% professional & scientific/manufacturing
- 70% Business to Consumer focused