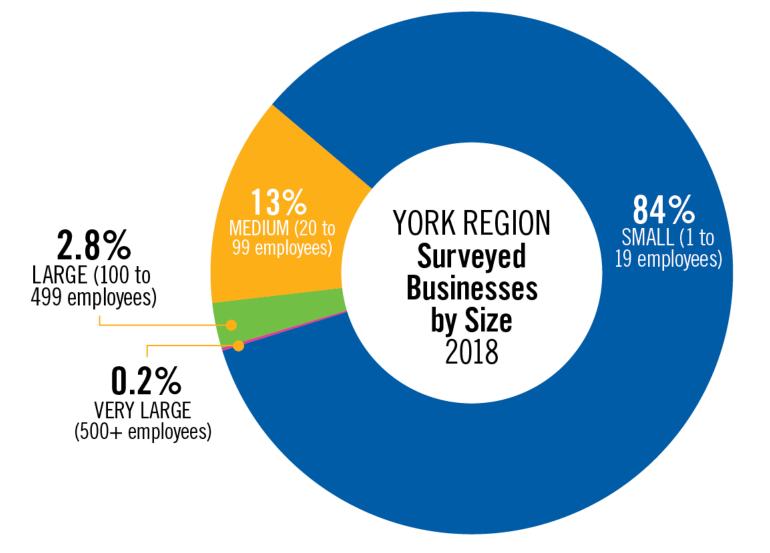

# **Our Clients**

- Individuals and businesses with less than 10 employees
- 58% female, 42% male
- 55% of clients are **over 40** years old
- 80% of clients are "main street" and 20% professional & scientific/manufacturing
- 70% Business to Consumer focused