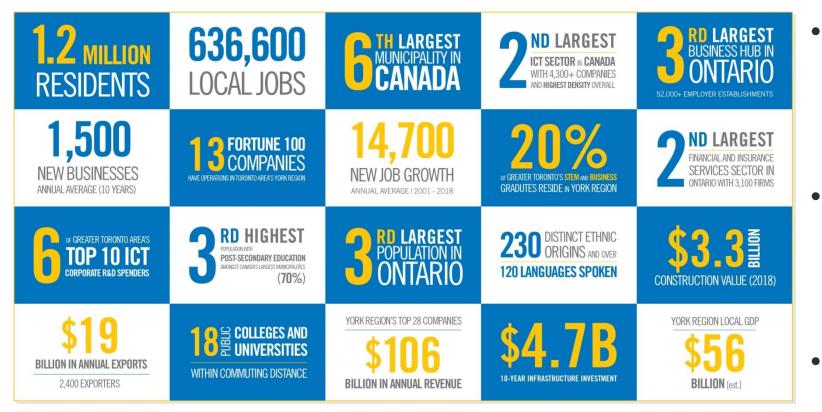

## York Region: Overview

## York Region: Overview

- Highest concentration of technology companies in Canada
- 4,300 Information and Communications Technology (ICT) companies
- One of the most diverse communities in Ontario