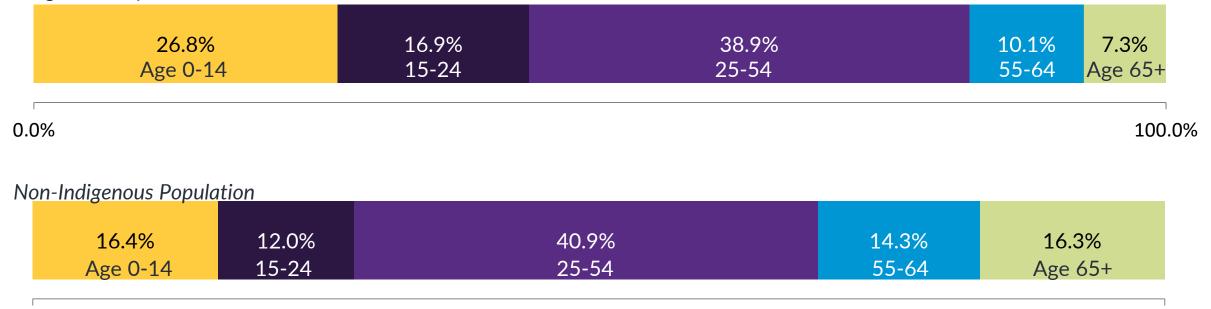

### A Much Younger Indigenous Population

#### Age Distribution, Canada, 2021

Indigenous Population

0.0%

100.0%