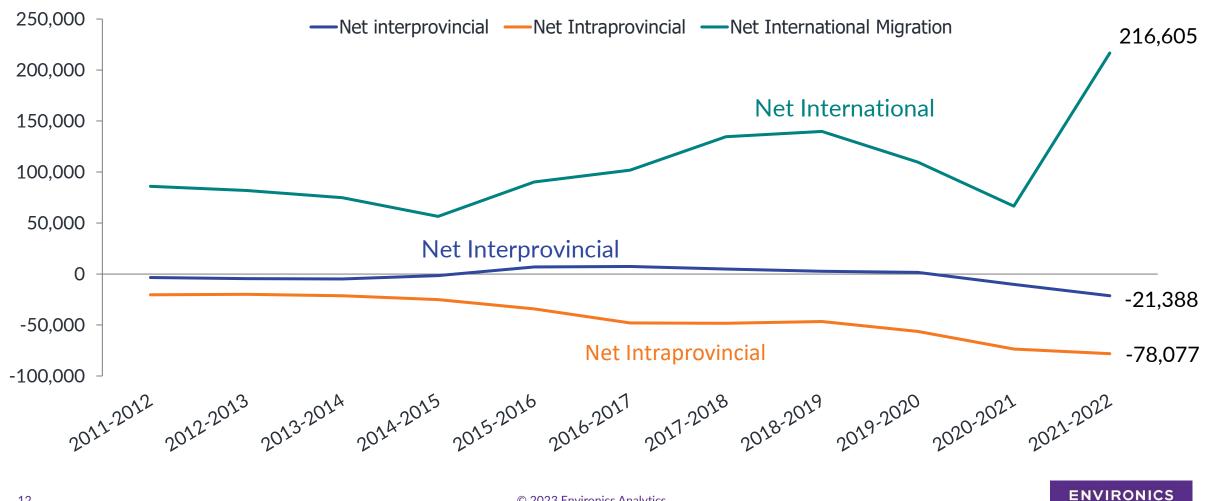

## Immigration Now Accounts for Nearly All of Population Growth; Record Levels in 2021-22

### **Components of Annual Population Growth in Canada, 2011 to 2021**