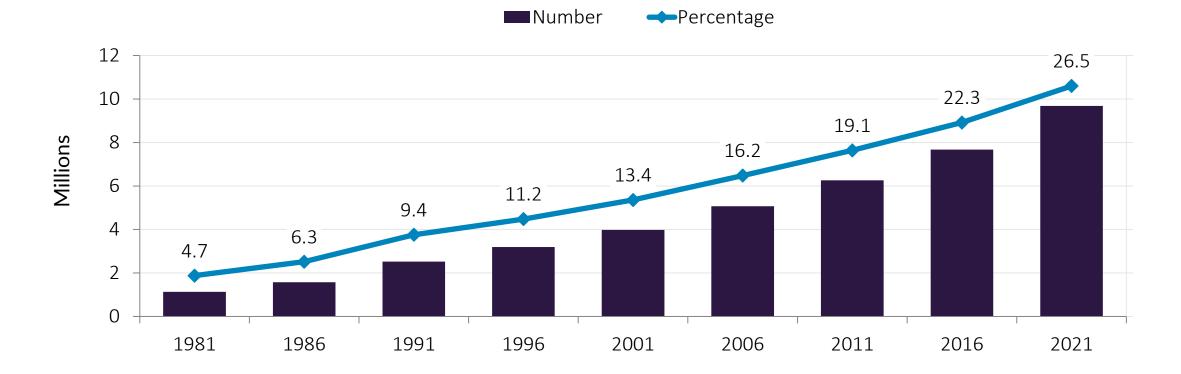

## Over One in Four Canadians are Members of a Racialized Population Group

### Number and percentage of population in racialized groups, Canada

2021 Population in racialized groups 9,629,205