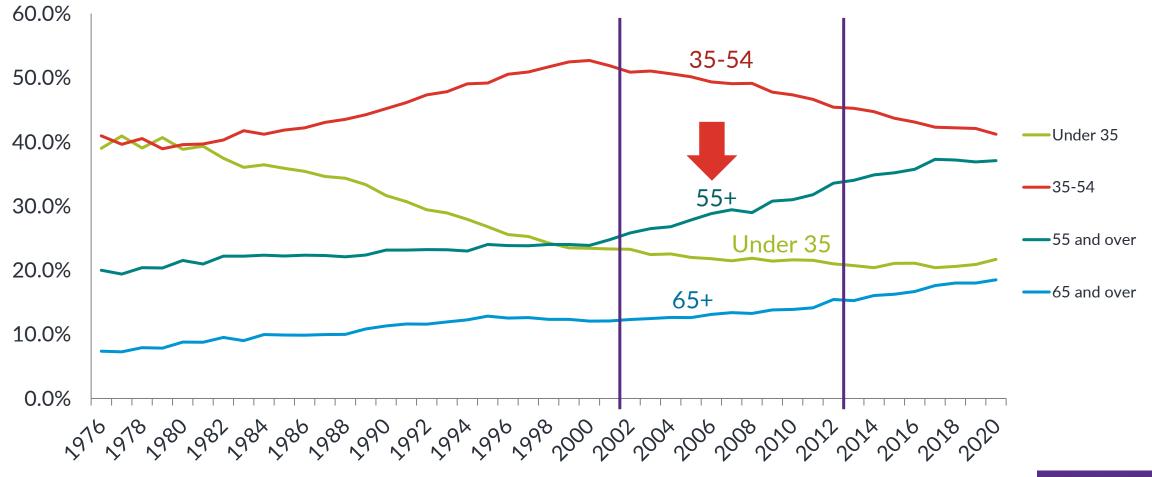

## An Older Population

## By 2036 Close to One In Four Canadians will be 65 Years or Older

Percent of population Age 0-14 Age 65+ 17 17 