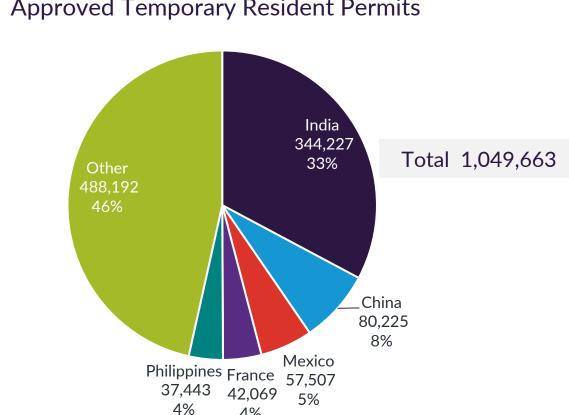

### NewtoCanada Shows About a Third of Permanent and Temporary Immigrants to Canada Q3 2021-Q3 2022 Were From India

### Immigrants Canada Q3 2021-Q3 2022

**Permanent Resident** India 146,821 30% Total 492.031 Other 248.334 51% China 36,012 7% **Philippines** Nigeria 25,272 France 21,938 5% 13,654 4% 3%

4%

#### Approved Temporary Resident Permits

30 Source: Environics Analytics, NewtoCanada (derived from Immigration, Refugee and Citizenship Canada data)