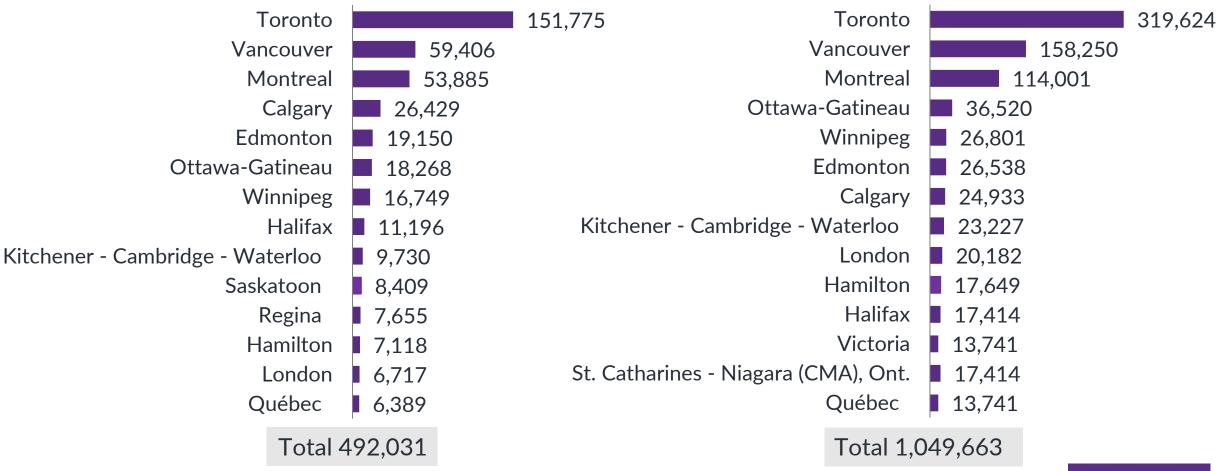

## Toronto, Vancouver and Montreal Account for Over Half of All Permanent Admissions and Temporary Approvals

### Permanent admissions and Non-permanent approvals Q3 2021-Q3 2022