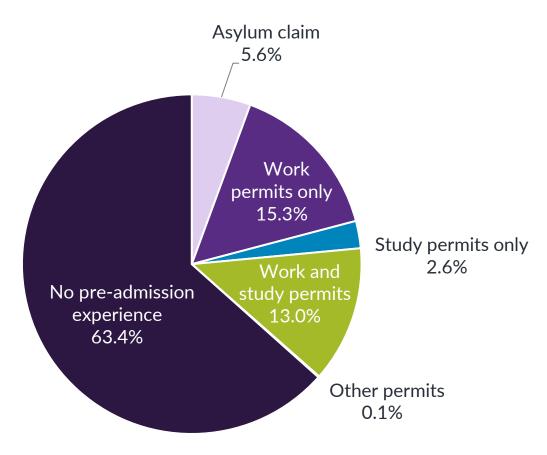

## Over a Third of Recent Permanent Resident Immigrants Had Canadian Experience Before Getting Landed Status

Canadian experience pre-landing immigrant status, 2016-2021