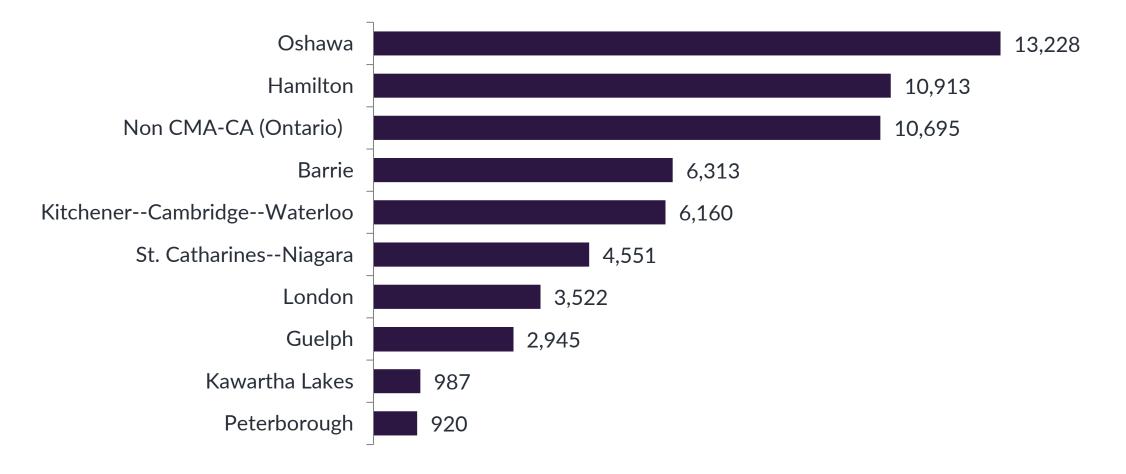

# Most Leaving the Toronto CMA go to Close-By CMAs; Some Move Beyond the Fringe of CMA

Destination CMA of out-migration from Toronto CMA, 2021-2022

## But There is Also Movement Into the Toronto CMA

### Origin CMA of In-migration to Toronto CMA 2021-2022

**ENVIRONICS** 

## MoverStats: Top PRIZM Clusters for Moving to Toronto CMA