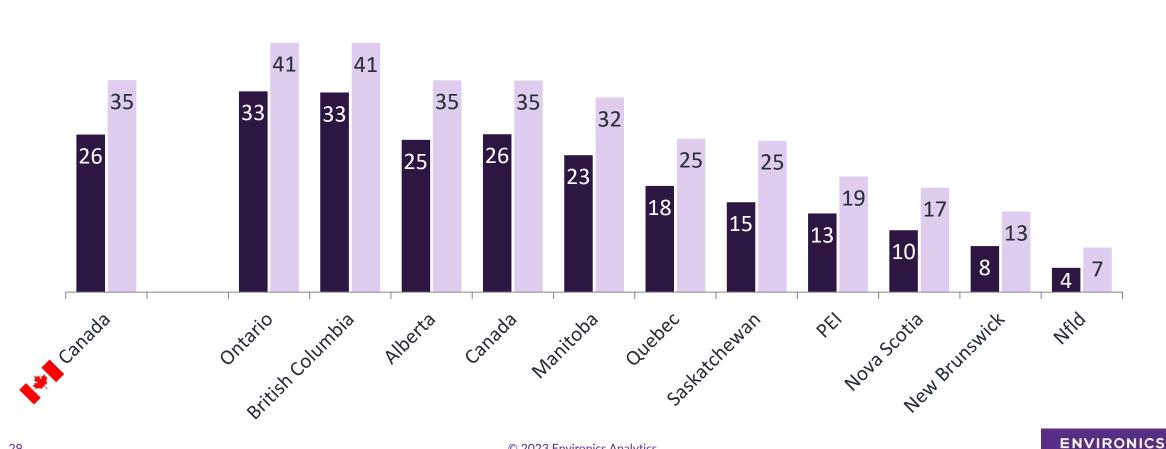

#### In 2021, The Population in Racialized Groups Made Up Over 20 Percent of the Population in 16 CMAs

#### Percent of population in racialized groups by CMA, 2021