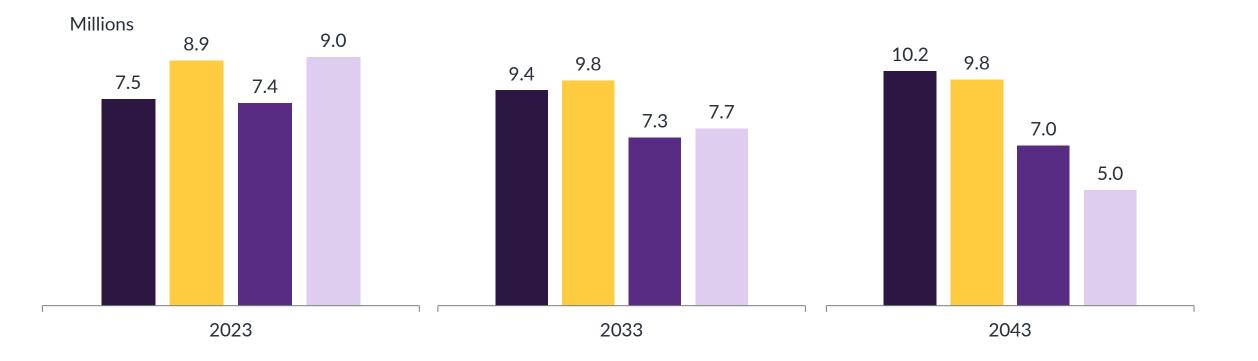

## An Older Population

## By 2036 Close to One In Four Canadians will be 65 Years or Older

Percent of population Age 0-14 Age 65+ 17 17 