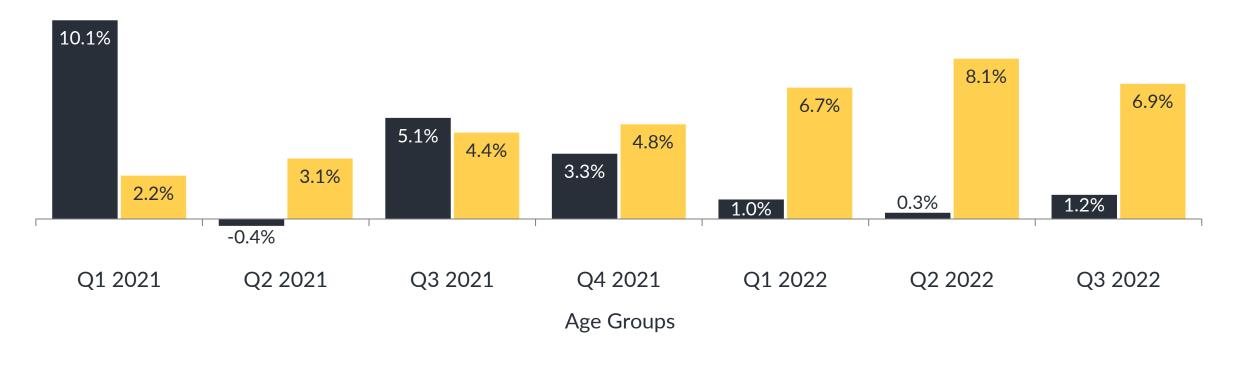

### Large Increase in After-Tax Income, Partly Due to Pandemic Payments

Median After-Tax Household Income (2020\$)

**Annual Percentage Change** 

2015-2016 2016-2017 2017-2018 2018-2019 2019-2020

53