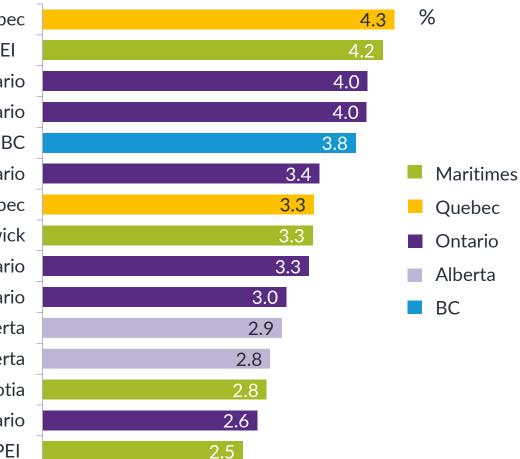

# Fastest Growing Smaller (under 100,000) Urban Areas; Many in Resort Areas or in Cottage Country

### **Annual Percent Population Growth 2021-2022**

Lachute, Quebec Charlottetown, PEI Wasaga Beach, Ontario Carleton Place, Ontario Squamish, BC North Bay, Ontario Cowansville, Quebec Fredericton, New Brunswick Woodstock, Ontario Tillsonburg, Ontario Canmore, Alberta Sylvan Lake, Alberta Kentville, Nova Scotia Leamington, Ontario Summerside, PEI