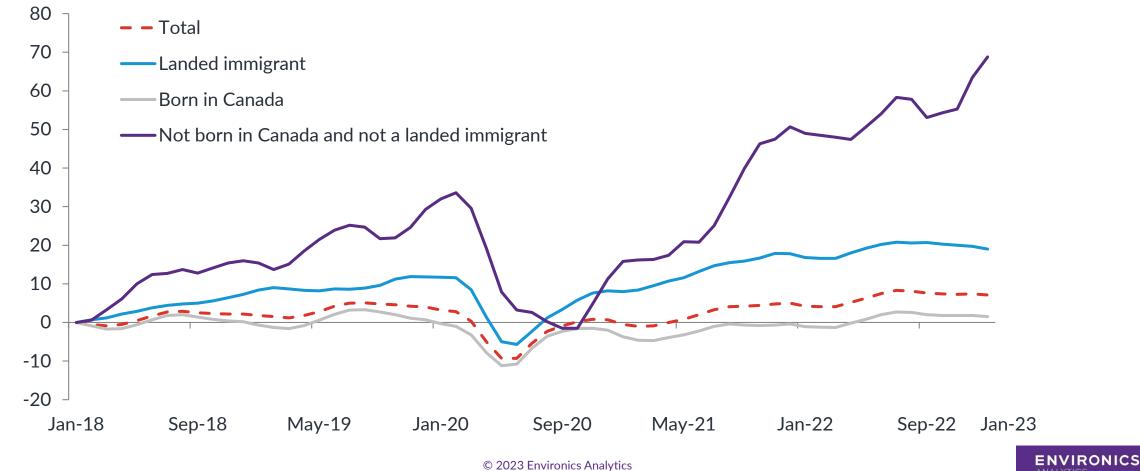

### High Growth in Employment of Non-Permanent Residents

#### Employment rising fastest in group that includes non-permanent residents

Change (%) in employment compared with January 2018

Source(s): Labour Force Survey (3701), table 14-10-0084-01 and custom tabulation

Note(s): Data are three-month moving averages and not seasonally adjusted.

48