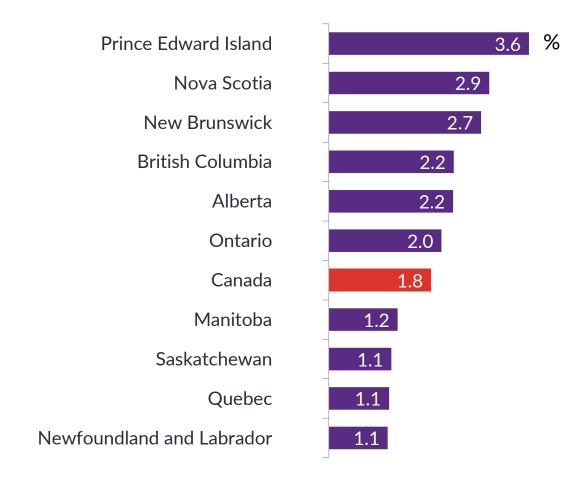

# 2021-22 Showed the Highest Growth in 50 Years; Strong Growth in Maritimes; Growth in Alberta Picks Up

### Percent Population Growth 2021-2022