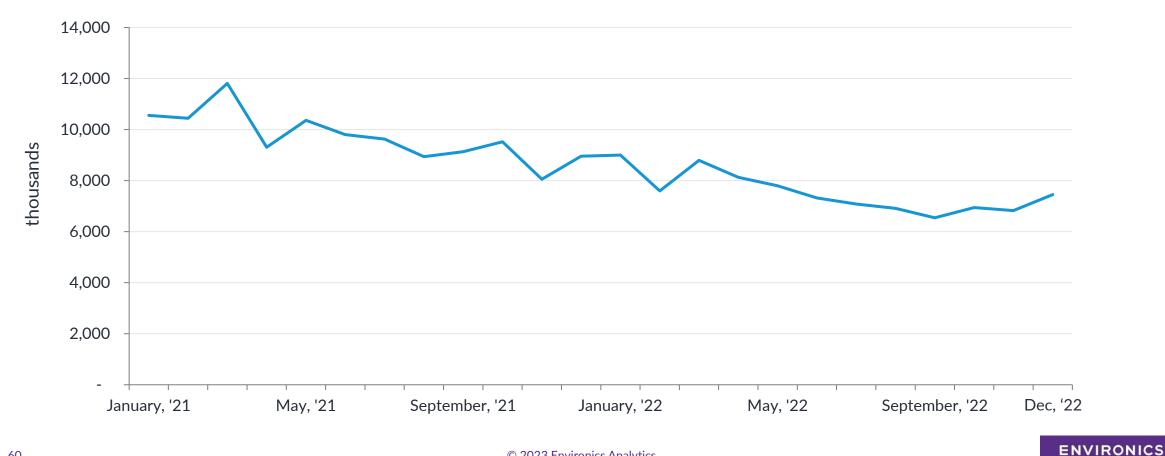

### EA ClickScapes Shows a Decline to Visits to Food Delivery Websites

#### Total visit days to food delivery websites, Canada

- High Population Growth
  - Growth spreading out to mid-sized and smaller urban areas
  - All growth accounted for by immigrants and their children
- An Aging Population
  - Particularly high growth for population 75 and older
- Continuing high permanent resident immigration; uncertainty about non-permanent residents
- An increasingly racially diverse population
- Uncertainty about income and wealth trends