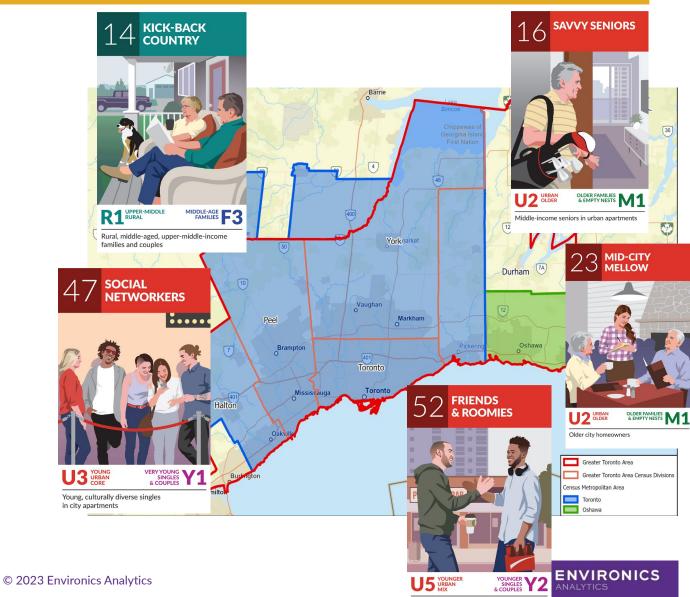

## MoverStats: Top PRIZM Clusters for Moving to Toronto CMA

## **14 – Kick Back Country**

Upper/Middle Income Family in Rural Areas

## 47 – Social Networkers

Younger Culturally Diverse City Singles

52 - Friends & Roomies

Younger Culturally Diverse City Dwellers

## 16 – Savvy Seniors

Urban Seniors in Multi-Residence Buildings

## 23 – Mid-City Mellow

Older City Homeowners

Young, culturally diverse lower-middle-income city dwellers