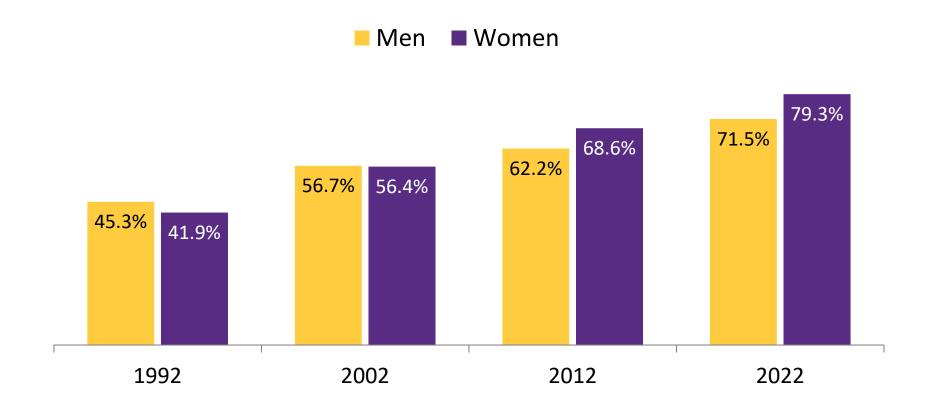

#### Increases in Level of Education; Women are Now More Highly Educated

Percent of persons with post-secondary degree or diploma, age 25-54, Canada