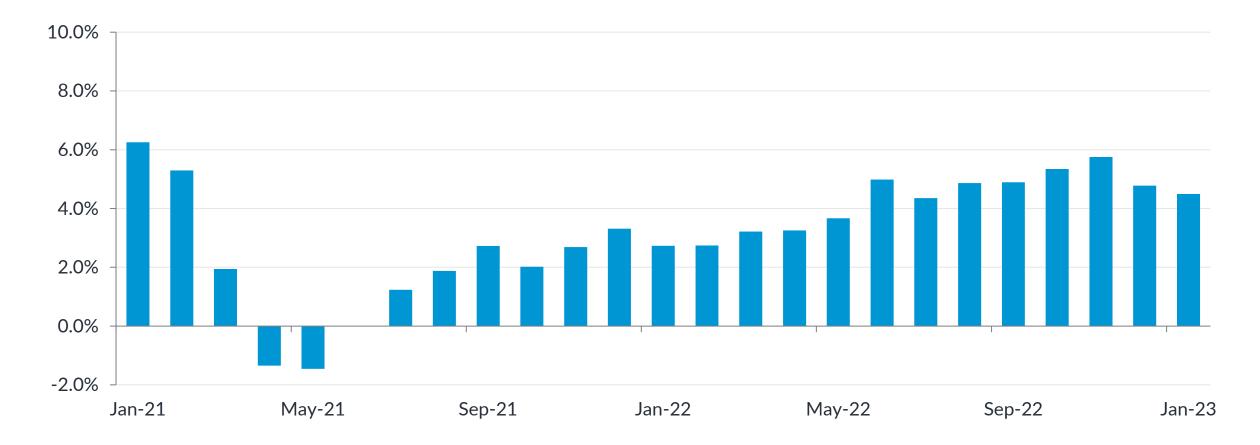

#### Average Wages Have Been Increasing. But...

#### 12 month increase in average wages, Canada

**ENVIRONICS** 