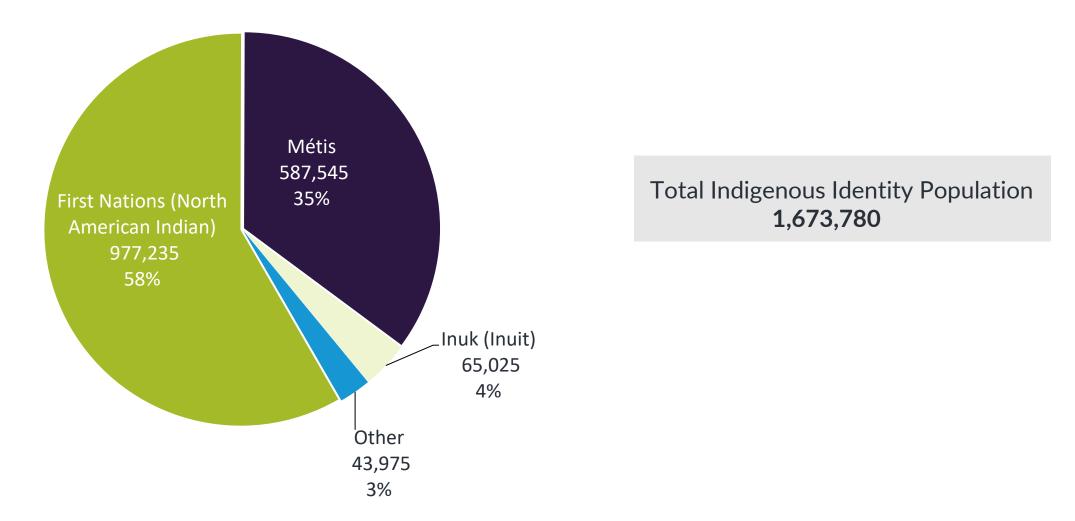

#### Census Counted 1.7 Million Indigenous People but Estimated Population is 2.1 Million

### Largest Indigenous Population is in Ontario

#### Indigenous Population, 2021 (thousands)