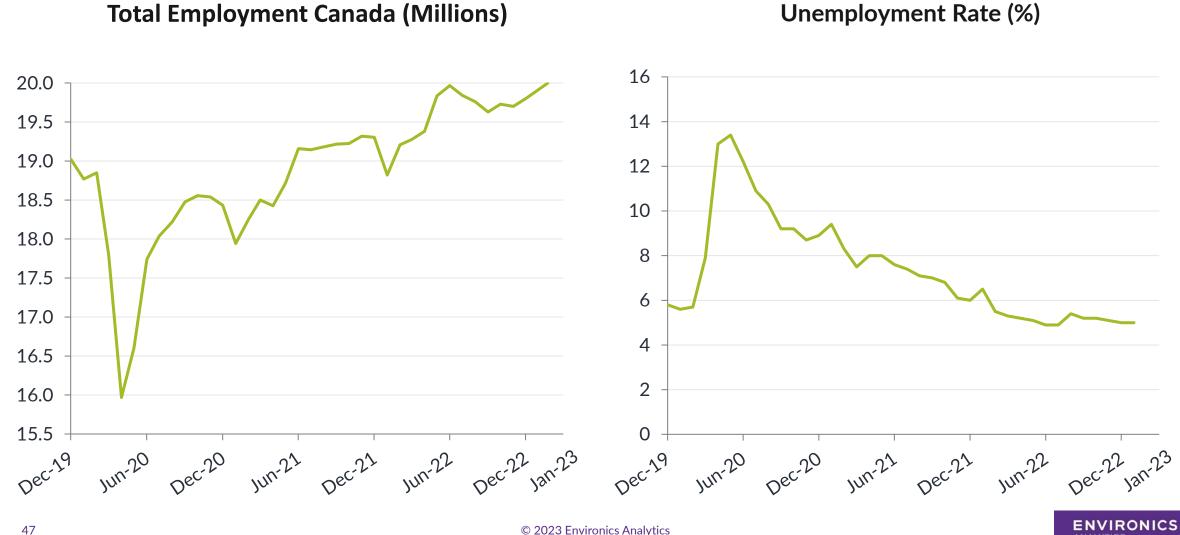

#### Total Employment Back to Pre-Pandemic Levels and Unemployment at Near Record Low Level

Source: Statistics Canada, Labour Force Survey