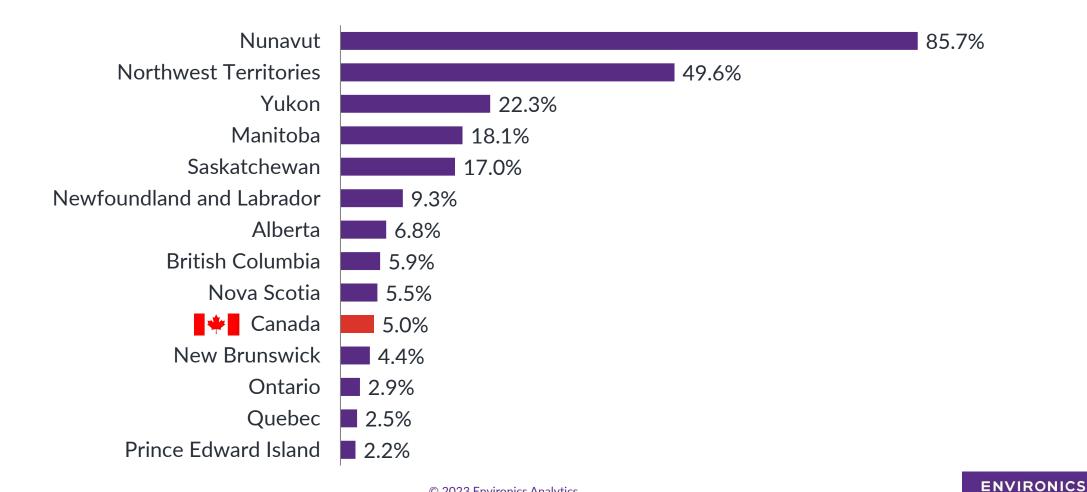

#### Indigenous Populations Make Up 15% to 20% of Population in Manitoba and Saskatchewan

#### **Indigenous Population as percent of total population 2021**