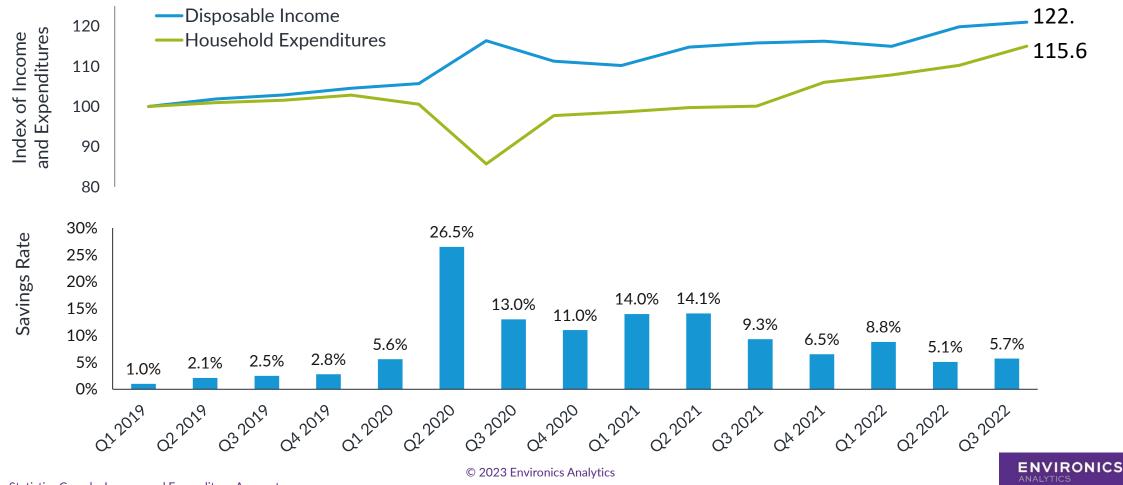

#### Savings Rate Continues to be Higher than in Pre-Pandemic Years

#### Index of income and expenditures, seasonally adjusted (Q1 2019 = 100)

58 Source: Statistics Canada: Income and Expenditure Accounts