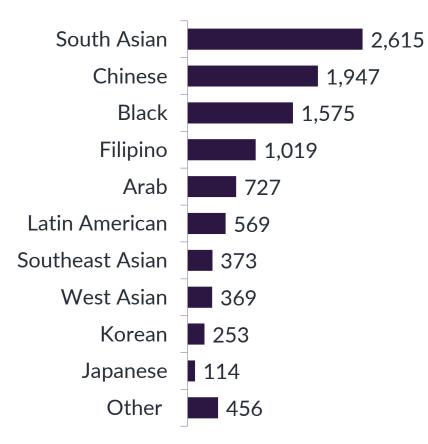

## Racialized Population Groups May Double to 20M by 2041

### Projected total population of racialized population groups

#### **2021** 10,017 ('000)

**2041** 19,524 ('000)

© 2023 Environics Analytics

35