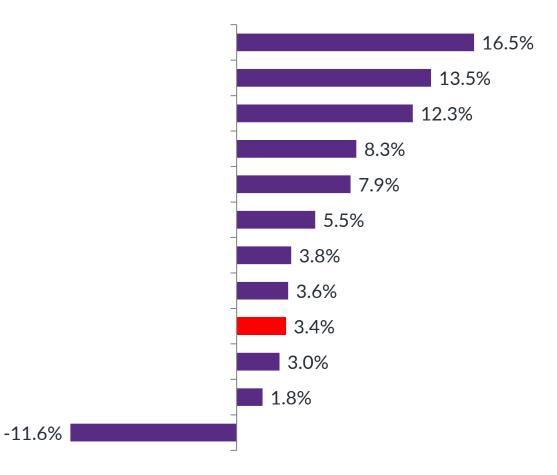

### Expenditures Up Except in Transport

#### Change in Expenditures (constant dollars) Q3 2019 to Q3 2022