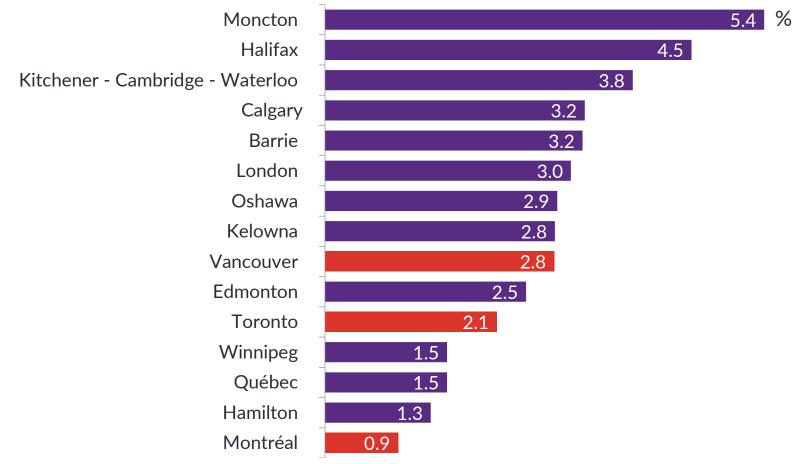

## Mid-Sized CMAs Had Highest Growth in 2021-22

## Annual Population Growth 2021-2022, Ten Fastest Growing Census Metropolitan Areas and other Large CMAs