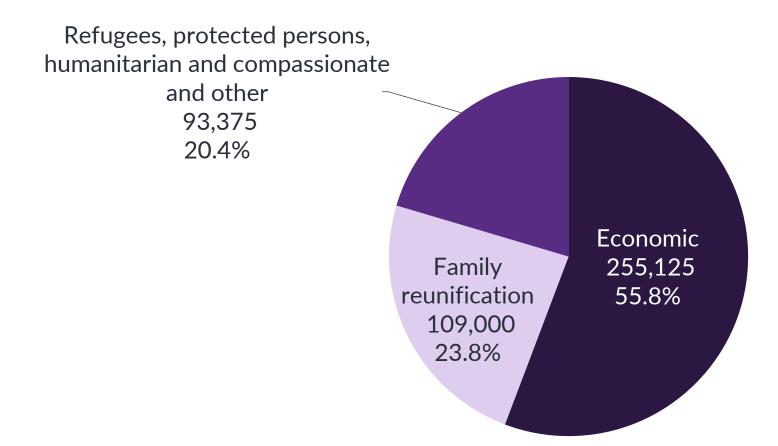

## A Diversity of Immigrants by Category of Admission

Targets for Immigrants by Type, Canada, 2023