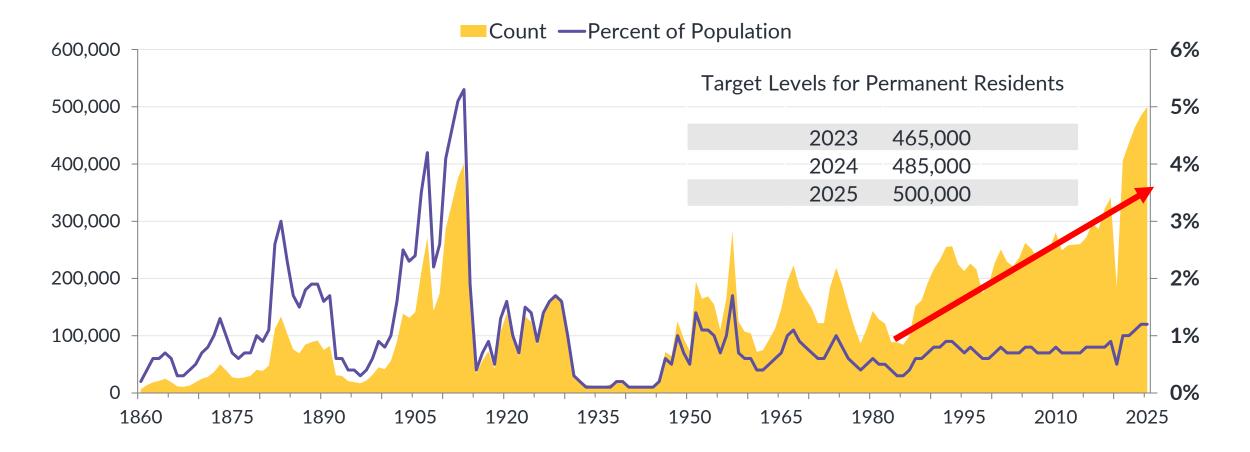

### Immigration to Canada Has Trended Upward Since 1990

#### Number and percent of population 2023-25 are targets

**ENVIRONICS** 

## A Diversity of Immigrants by Category of Admission

Targets for Immigrants by Type, Canada, 2023