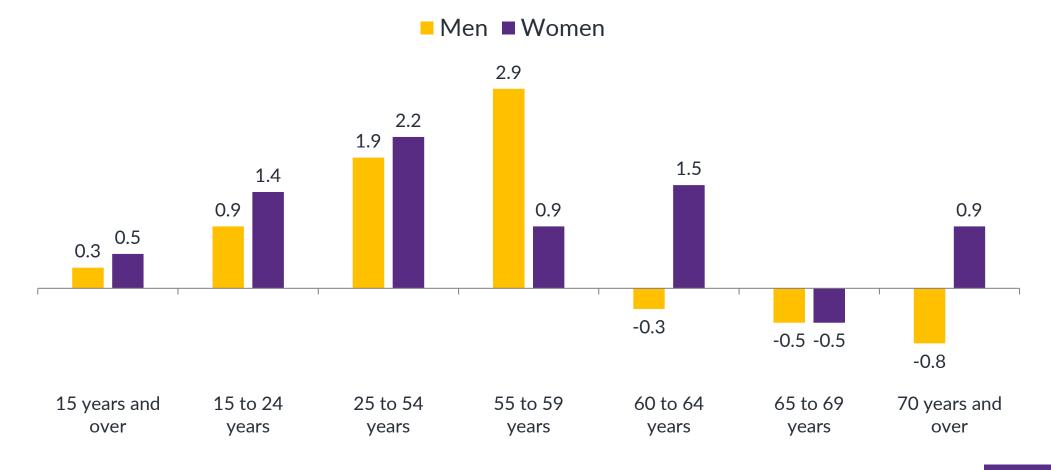

### Slight Decline in Employment Rate of Older Men

Absolute change in employment rate January 2020 to January 2023