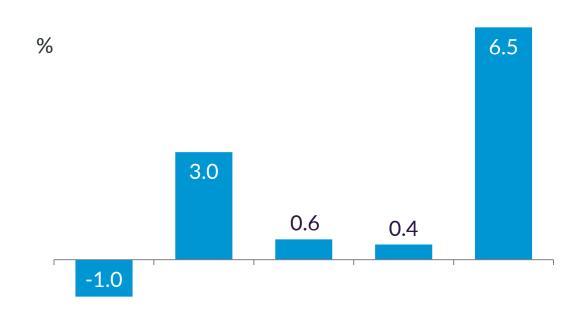

### Large Increase in After-Tax Income, Partly Due to Pandemic Payments

Median After-Tax Household Income (2020\$)

**Annual Percentage Change** 

2015-2016 2016-2017 2017-2018 2018-2019 2019-2020

53