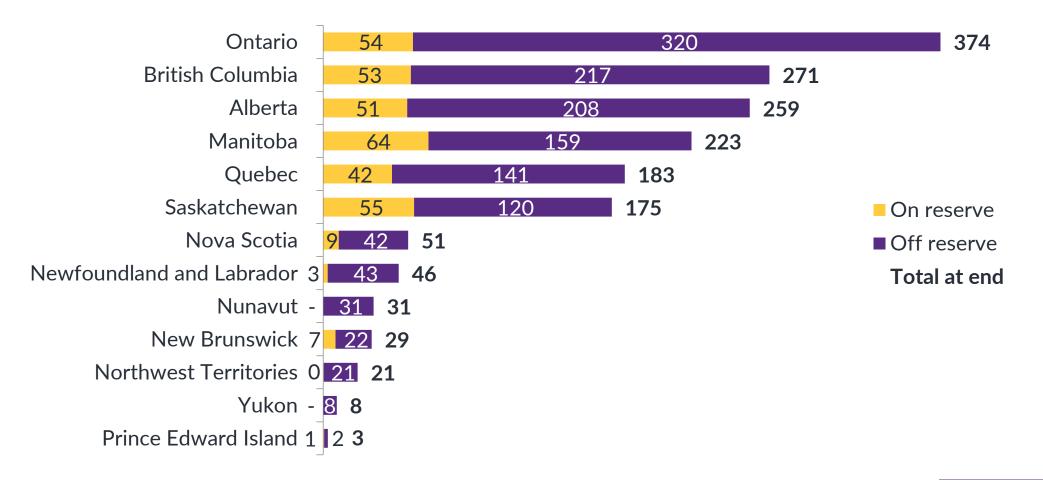

### Largest Indigenous Population is in Ontario

#### Indigenous Population, 2021 (thousands)