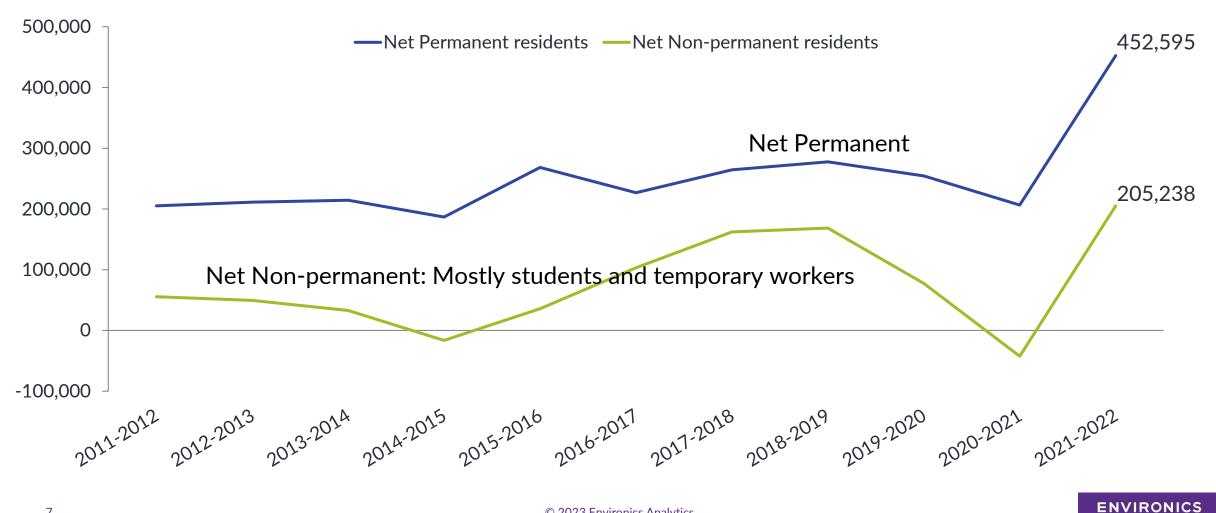

### Two Streams of Immigration to Canada: Permanent and Non-Permanent

### **Components of Annual Immigration to Canada, 2011 to 2022**

7 Source: Statistics Canada, Centre for Demography