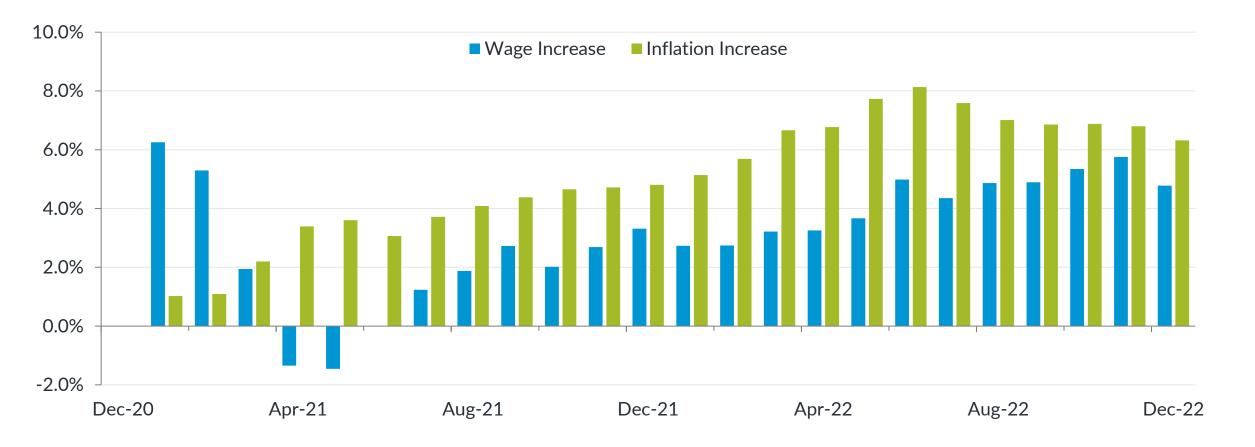

### Wage Increases Have Not Kept Up With Inflation

#### 12 Month CPI increase and average wage increase, Canada

© 2023 Environics Analytics