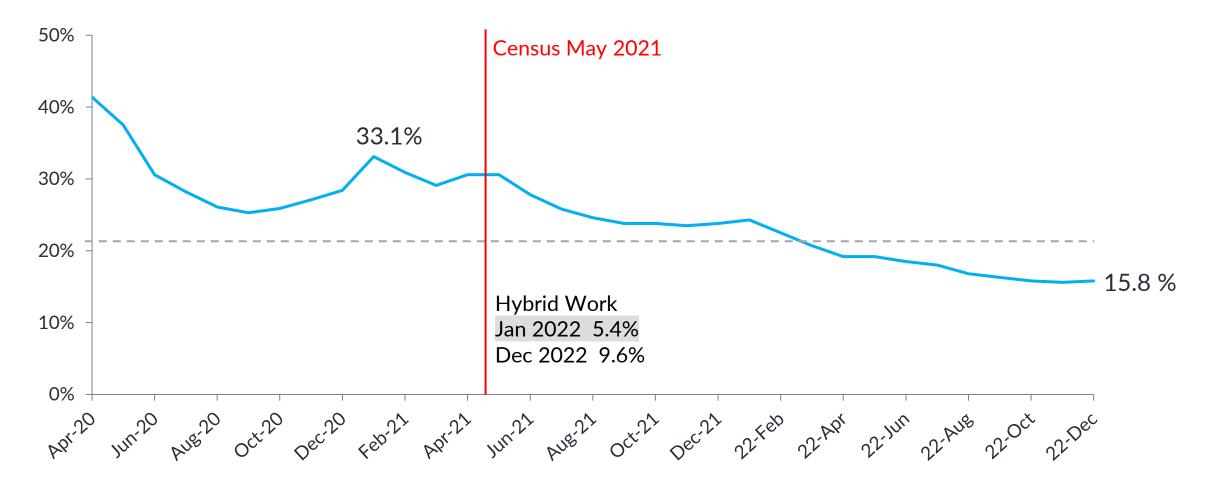

### Exclusively Working from Home Slowly Declining and Close to One in Ten Reported Hybrid Work in December 2022

Proportion (%) of Non-Absent Workers 15-69 who usually work exclusively from home

© 2023 Environics Analytics