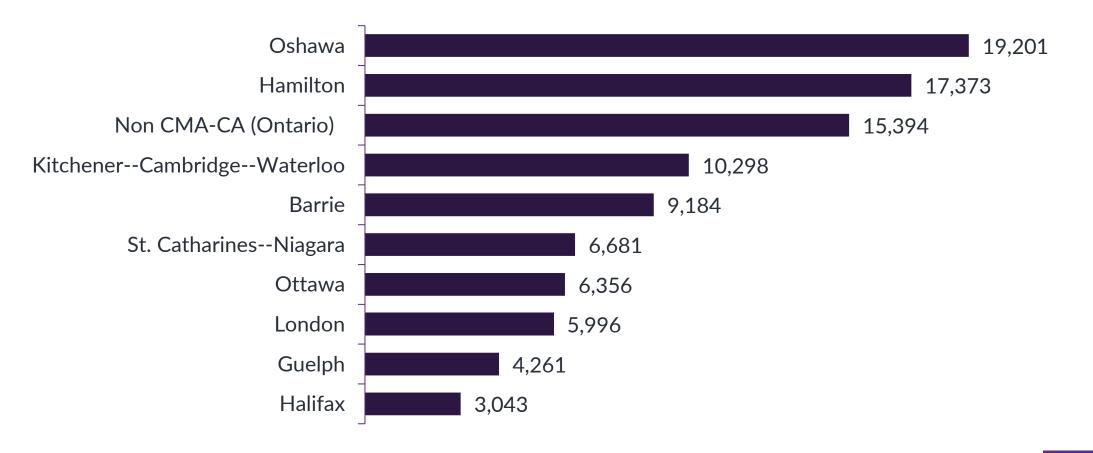

# Most Leaving the Toronto CMA go to Close-By CMAs; Some Move Beyond the Fringe of CMA

Destination CMA of out-migration from Toronto CMA, 2021-2022