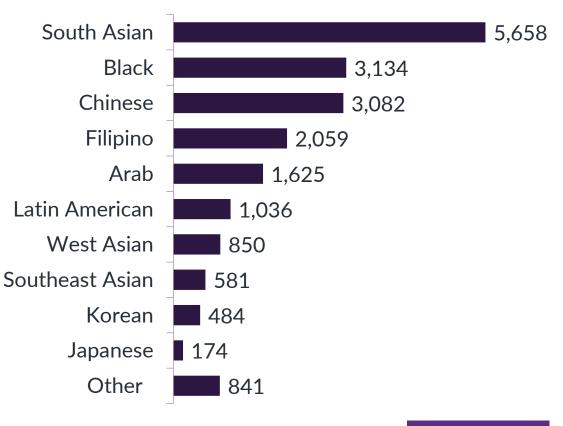

### Largest Indigenous Population is in Ontario

#### Indigenous Population, 2021 (thousands)