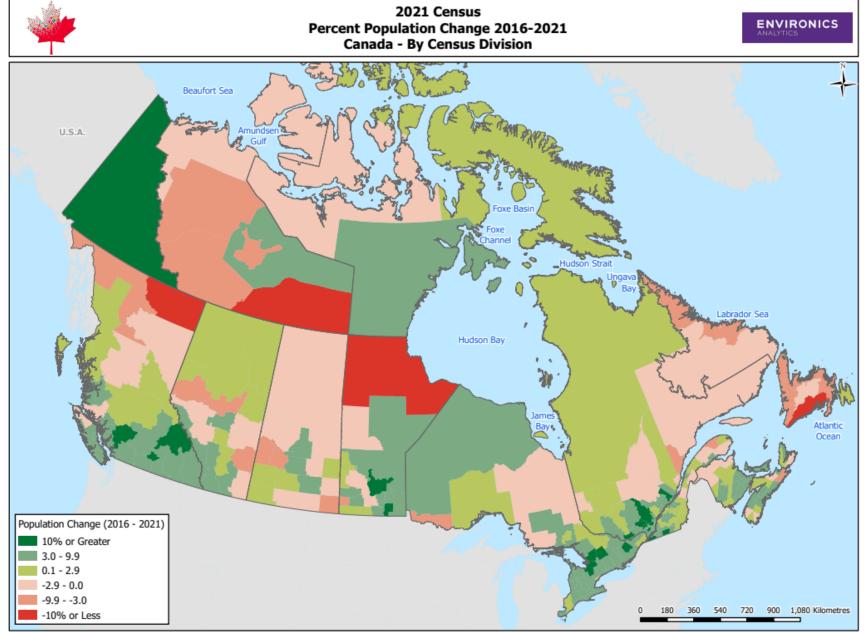

# 2021-22 Showed the Highest Growth in 50 Years; Strong Growth in Maritimes; Growth in Alberta Picks Up

### Percent Population Growth 2021-2022