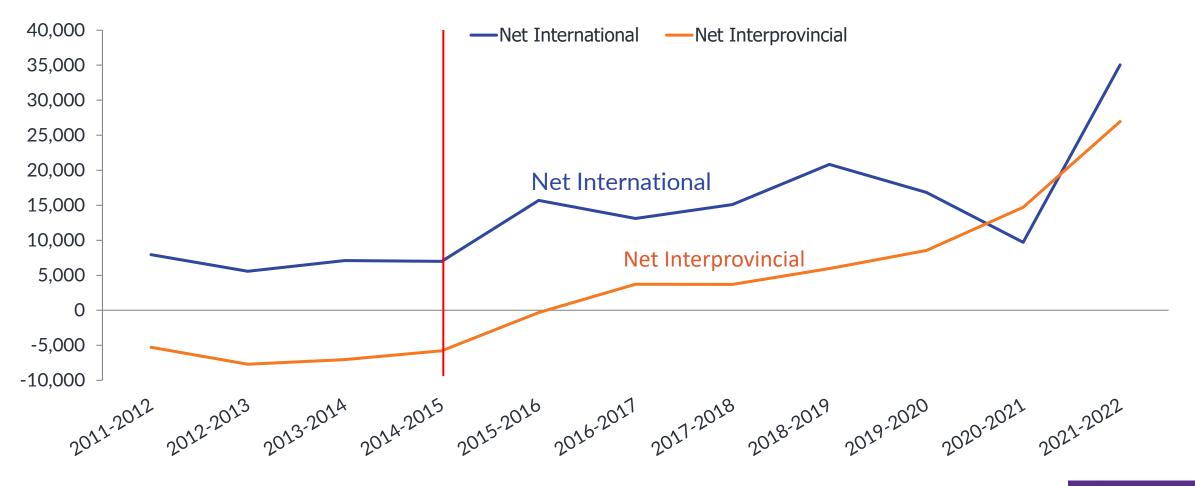

## Out Migration from Ontario Picked Up 2020-2022

### Components of Annual Net Migration for Ontario, 2011 to 2021