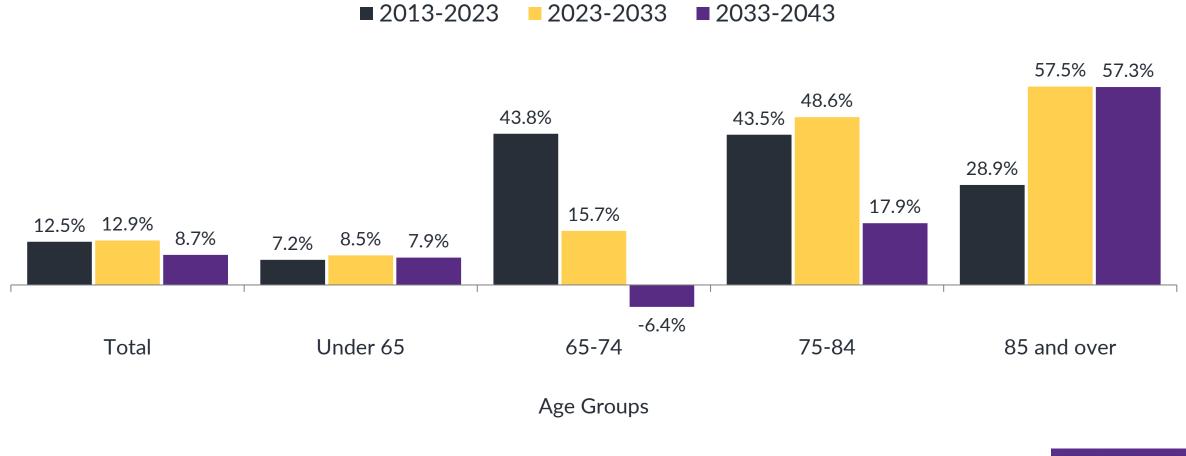

## Highest Growth Projected to be at Oldest Ages

Projected population growth, Canada