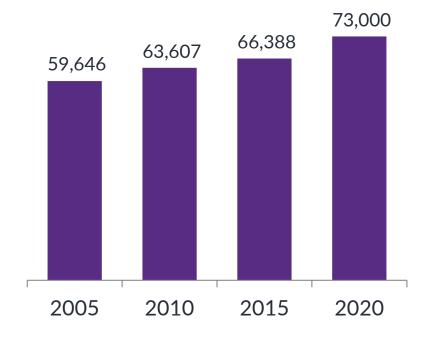

## An Older Population

## By 2036 Close to One In Four Canadians will be 65 Years or Older

Percent of population Age 0-14 Age 65+ 17 17 