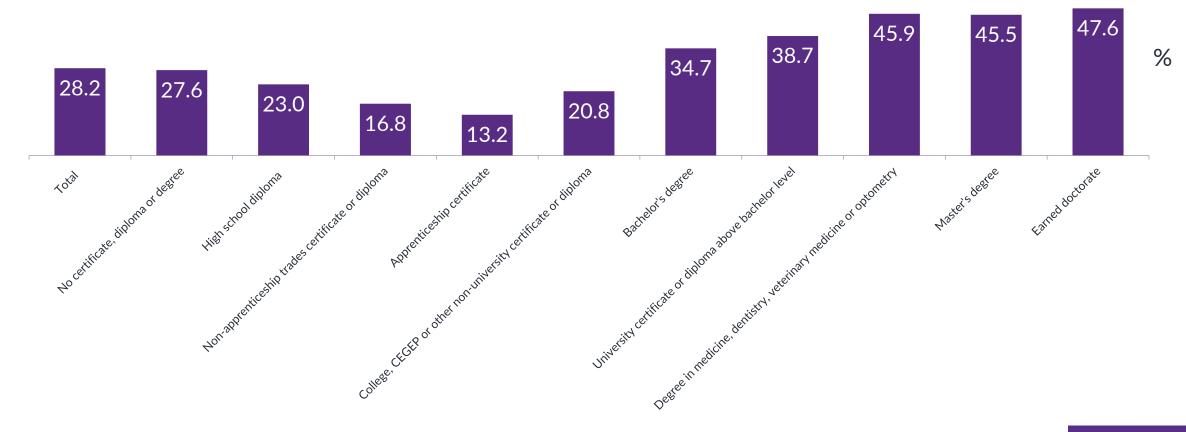

### Immigrants Make Up High Percent of Highly Educated

Immigrants as percent of population, aged 25-54, Canada 2021

© 2023 Environics Analytics