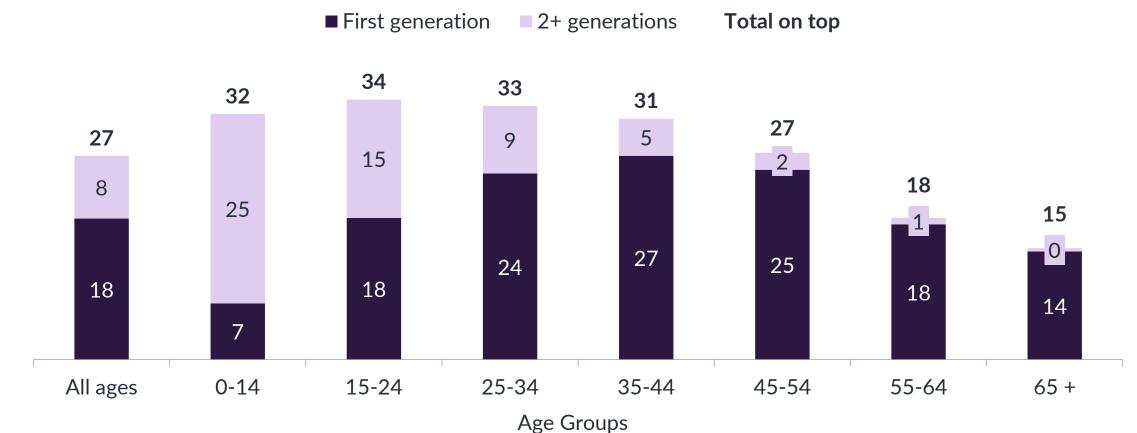

### More Second Generation at Younger Ages

Population in racialized groups as a percent of total population, 2021, Canada