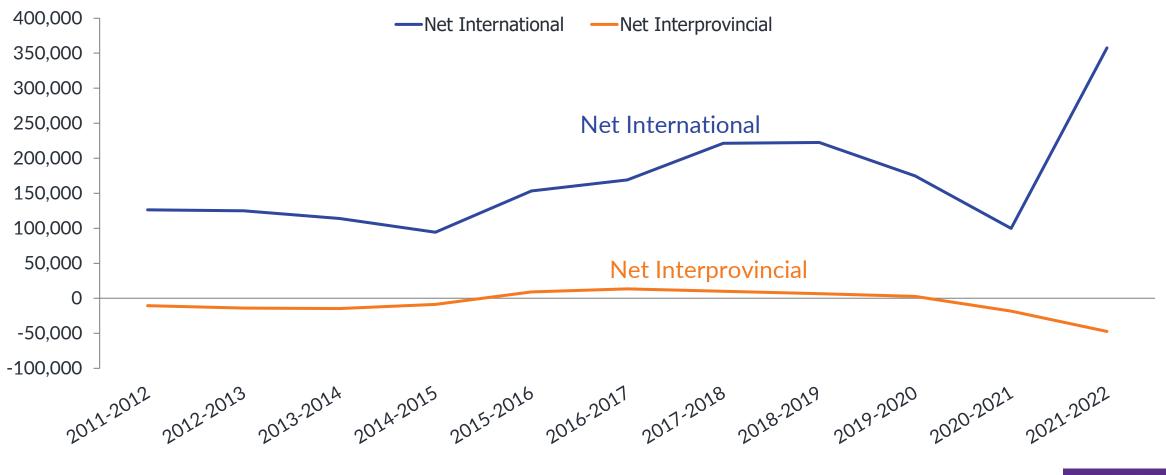

## Toronto CMA Experiences High Immigration but Also High Internal **Out Migration**

### Components of Annual Migration to Toronto CMA, 2011 to 2022