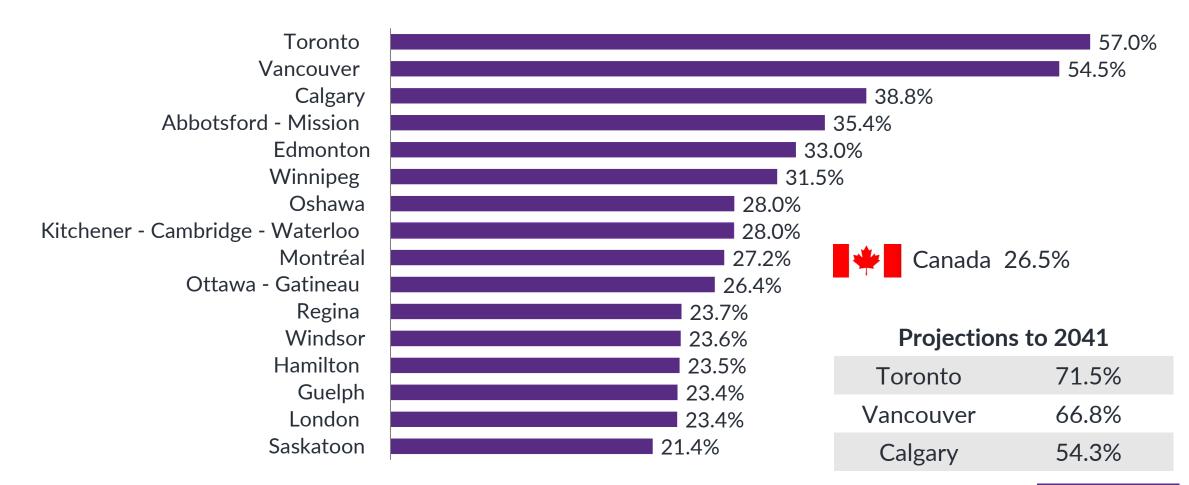

### Working From Home Highest in Ottawa-Gatineau and Toronto

#### Percent of employed population working from home (highest and lowest CMAs)

| Ottawa - Gatineau                |      | 39.7                            |
|----------------------------------|------|---------------------------------|
| Toronto                          |      | 35.4                            |
| Kitchener - Cambridge - Waterloo | 28.8 |                                 |
| Hamilton                         | 28.2 |                                 |
| Calgary                          | 28.1 |                                 |
| Oshawa                           | 27.2 |                                 |
| Halifax                          | 27.2 |                                 |
| Guelph                           | 27.0 |                                 |
| Victoria                         | 26.6 | Workplace Now tracker           |
| Vancouver                        | 26.5 | Can be used to compare          |
| Montréal                         | 25.8 | Back-to work patterns           |
|                                  |      | across various geographic areas |
| -                                |      |                                 |
| Kamloops                         | 14.0 |                                 |
| Abbotsford - Mission             | 13.6 |                                 |
| Saguenay                         | 13.4 |                                 |
| Red Deer                         | 13.0 |                                 |
| Drummondville                    | 11.9 |                                 |