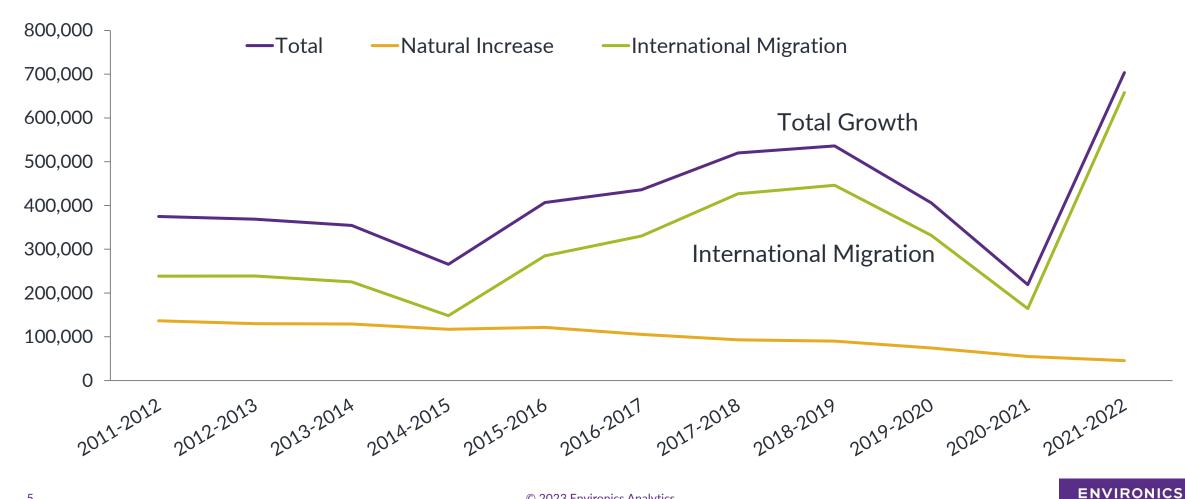

## Immigration Now Accounts for Nearly All of Population Growth; Record Levels in 2021-22

### **Components of Annual Population Growth in Canada, 2011 to 2021**

## Main Trends Shaping Growth since Census 2016

- Immigration started to rise around 2015, dropped during the pandemic and bounced back to an all-time high in 2021-2022
- Interprovincial migration to Alberta dropped with the downturn in the resource sector but started to increase in 2021-22
- Interprovincial migration to the Maritimes started to increase around 2015 with high increases in last two years
- In Ontario high immigration has been balanced against increasing out internal migration
- Population churn in the Toronto CMA with increasing out-migration since 2015