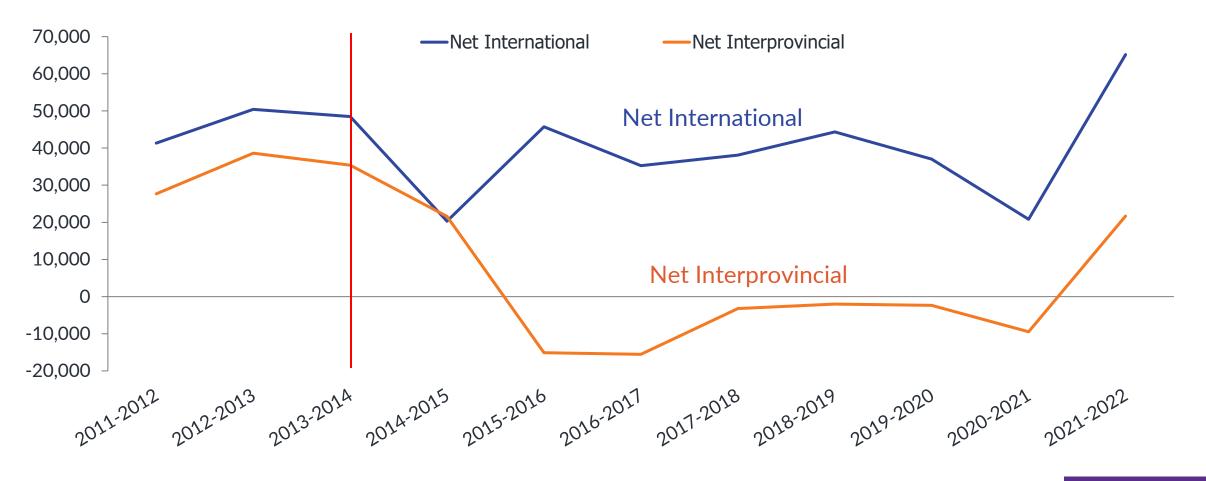

## Out Migration from Ontario Picked Up 2020-2022

### Components of Annual Net Migration for Ontario, 2011 to 2021