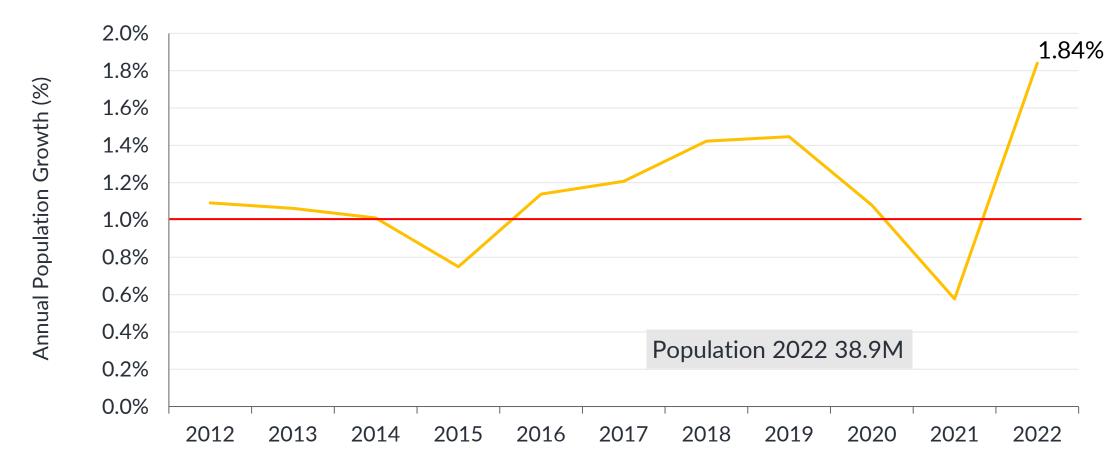

## Canada Leads G7 in Growth by Wide Margin; Growth Rebounds Back in 2021-2022

#### Annual population growth in Canada from 2002-2022

# 2021-22 Showed the Highest Growth in 50 Years; Strong Growth in Maritimes; Growth in Alberta Picks Up