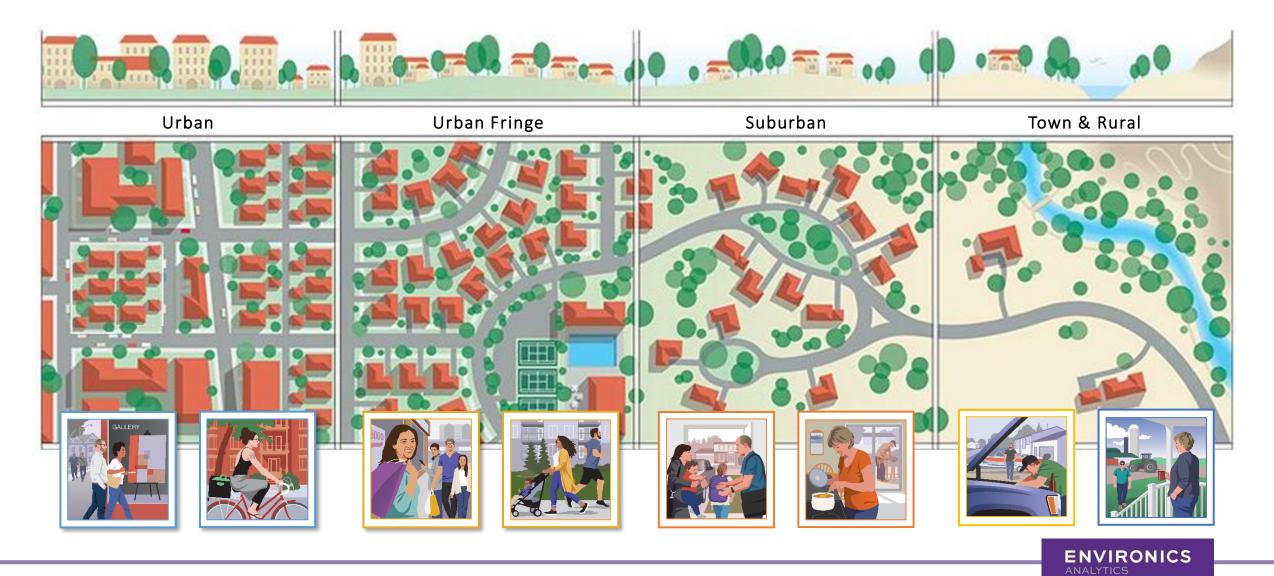

#### **Urbanity and Purchase Behaviour**

NALYTICS

|                             | Younger Years                   |                              |                | Family Life            |                        |                           | Mature Years                    |                             |
|-----------------------------|---------------------------------|------------------------------|----------------|------------------------|------------------------|---------------------------|---------------------------------|-----------------------------|
| Online Grocery Retailers    | Very Young<br>Singles & Couples | Younger Singles<br>& Couples | Young Families | School-Age<br>Families | Middle-Age<br>Families | Large Diverse<br>Families | Older Families<br>& Empty Nests | Mature Singles<br>& Couples |
| Loblaws.ca                  | 116                             | 114                          | 139            | 93                     | 94                     | 129                       | 91                              | 78                          |
| Metro.ca                    | 126                             | 103                          | 49             | 130                    | 97                     | 121                       | 85                              | 83                          |
| Real canadian superstore.ca | 89                              | 113                          | 173            | 77                     | 98                     | 132                       | 92                              | 83                          |
| Save-on-Foods.ca            | 90                              | 126                          | 233            | 77                     | 90                     | 134                       | 87                              | 81                          |
| Walmart.ca                  | 90                              | 106                          | 133            | 96                     | 98                     | 117                       | 94                              | 94                          |
| Amazon.ca                   | 104                             | 109                          | 142            | 97                     | 97                     | 118                       | 91                              | 86                          |

#### Retail Applications by Urbanity

Urbanity

## **Urbanity and Online Behaviour**

|                                                                                                                                                                                                                                                                                                                                                                                                                                                                                                                                                                                                                                                                                                                                                                                                                                                                                                                                                                                                                                                                                                                                                                                                                                                                                                                                                                                                                                                                                                                                                                                                                                                                                                                                                                                                                                                                                                                                                                                                                                                                                                                               | Urbanity     | Households         | less concerned<br>with sales or<br>promotions when<br>shopping online -<br>Agree | Used Smartphone<br>for Online<br>Groceries | Used Food<br>Ordering<br>App/Website | Researched/<br>Purchased online<br>Pet Supplies | Spend more on<br>grocery online<br>than in-store | Order Online and<br>use drive-thru<br>pick up |
|-------------------------------------------------------------------------------------------------------------------------------------------------------------------------------------------------------------------------------------------------------------------------------------------------------------------------------------------------------------------------------------------------------------------------------------------------------------------------------------------------------------------------------------------------------------------------------------------------------------------------------------------------------------------------------------------------------------------------------------------------------------------------------------------------------------------------------------------------------------------------------------------------------------------------------------------------------------------------------------------------------------------------------------------------------------------------------------------------------------------------------------------------------------------------------------------------------------------------------------------------------------------------------------------------------------------------------------------------------------------------------------------------------------------------------------------------------------------------------------------------------------------------------------------------------------------------------------------------------------------------------------------------------------------------------------------------------------------------------------------------------------------------------------------------------------------------------------------------------------------------------------------------------------------------------------------------------------------------------------------------------------------------------------------------------------------------------------------------------------------------------|--------------|--------------------|----------------------------------------------------------------------------------|--------------------------------------------|--------------------------------------|-------------------------------------------------|--------------------------------------------------|-----------------------------------------------|
|                                                                                                                                                                                                                                                                                                                                                                                                                                                                                                                                                                                                                                                                                                                                                                                                                                                                                                                                                                                                                                                                                                                                                                                                                                                                                                                                                                                                                                                                                                                                                                                                                                                                                                                                                                                                                                                                                                                                                                                                                                                                                                                               | Urban        | 5,636,478<br>37.7% | 103                                                                              | 96                                         | 130                                  | 100                                             | 106                                              | 97                                            |
|                                                                                                                                                                                                                                                                                                                                                                                                                                                                                                                                                                                                                                                                                                                                                                                                                                                                                                                                                                                                                                                                                                                                                                                                                                                                                                                                                                                                                                                                                                                                                                                                                                                                                                                                                                                                                                                                                                                                                                                                                                                                                                                               | Urban Fringe | 1,817,204<br>12.2% | 134                                                                              | 106                                        | 132                                  | 86                                              | 140                                              | 115                                           |
|                                                                                                                                                                                                                                                                                                                                                                                                                                                                                                                                                                                                                                                                                                                                                                                                                                                                                                                                                                                                                                                                                                                                                                                                                                                                                                                                                                                                                                                                                                                                                                                                                                                                                                                                                                                                                                                                                                                                                                                                                                                                                                                               | Suburban     | 4,535,288<br>30.3% | 101                                                                              | 110                                        | 92                                   | 103                                             | 102                                              | 104                                           |
|                                                                                                                                                                                                                                                                                                                                                                                                                                                                                                                                                                                                                                                                                                                                                                                                                                                                                                                                                                                                                                                                                                                                                                                                                                                                                                                                                                                                                                                                                                                                                                                                                                                                                                                                                                                                                                                                                                                                                                                                                                                                                                                               | Town & Rural | 2,959,873<br>19.8% | 73                                                                               | 88                                         | 34                                   | 105                                             | 61                                               | 89                                            |
| Benchmark: Canada                                                                                                                                                                                                                                                                                                                                                                                                                                                                                                                                                                                                                                                                                                                                                                                                                                                                                                                                                                                                                                                                                                                                                                                                                                                                                                                                                                                                                                                                                                                                                                                                                                                                                                                                                                                                                                                                                                                                                                                                                                                                                                             |              |                    |                                                                                  |                                            |                                      |                                                 |                                                  | ENVIRONICS<br>ANALYTICS                       |
| 26 © 2020 Environics Analytics Below Legend Below Average Average Well Above Average Average Average Average Average Average Environics Analytics Slightly Above Average Average Environics Analytics Slightly Above Environics Above Environics Analytics Slightly Above Environics Above Environics |              |                    |                                                                                  |                                            |                                      |                                                 |                                                  |                                               |

## **Urbanity and Purchase Behaviour**

| Image: Wrban       \$.636.478       111       110       89       82       100       125         Image: Wrban       Image: Vrban       Image: Vrban       Image: Vrban       Image: Vrban       121       130       106       110       75       131         Image: Vrban       Suburban       Image: Vrban          |                                                   | Urbanity     | Households | Meal Kits | Freshly Prepared<br>Foods and Meal<br>Solutions | Care for animals in<br>the food industry<br>-Very Concerned | Check Labels for<br>Peanut Free Product | Not willing to use<br>Self-Service<br>checkouts | Store Carries<br>Ethnic Products<br>-Highly Influential |
|--------------------------------------------------------------------------------------------------------------------------------------------------------------------------------------------------------------------------------------------------------------------------------------------------------------------------------------------------------------------------------------------------------------------------------------------------------------------------------------------------------------------------------------------------------------------------------------------------------------------------------------------------------------------------------------------------------------------------------------------------------------------------------------------------------------------------------------------------------------------------------------------------------------------------------------------------------------------------------------------------------------------------------------------------------------------------------------------------------------------------------------------------------------------------------------------------------------------------------------------------------------------------------------------------------------------------------------------------------------------|---------------------------------------------------|--------------|------------|-----------|-------------------------------------------------|-------------------------------------------------------------|-----------------------------------------|-------------------------------------------------|---------------------------------------------------------|
| Image: 12.2%       Image: 12.2%       Image: 130       Image: 100       Image: 110       Image: 131         Image: 12.2%       Image: 12.2%       Image: 12.2%       Image: 130       Image: 100       Image: 100 |                                                   | Urban        |            | 111       | 110                                             | 89                                                          | 82                                      | 100                                             | 125                                                     |
| Suburban         30.3%         IOU         89         98         IID         95         82           Town & Purel         2,959,873         66         70         121         106         128         60                                                                                                                                                                                                                                                                                                                                                                                                                                                                                                                                                                                                                                                                                                                                                                                                                                                                                                                                                                                                                                                                                                                                                           |                                                   | Urban Fringe |            | 121       | 130                                             | 106                                                         | 110                                     | 75                                              | 131                                                     |
|                                                                                                                                                                                                                                                                                                                                                                                                                                                                                                                                                                                                                                                                                                                                                                                                                                                                                                                                                                                                                                                                                                                                                                                                                                                                                                                                                                    |                                                   | Suburban     |            | 100       | 89                                              | 98                                                          | 115                                     | 93                                              | 82                                                      |
|                                                                                                                                                                                                                                                                                                                                                                                                                                                                                                                                                                                                                                                                                                                                                                                                                                                                                                                                                                                                                                                                                                                                                                                                                                                                                                                                                                    |                                                   | Town & Rural |            | 66        | 79                                              | 121                                                         | 106                                     | 128                                             | 60                                                      |
| Benchmark: Canada<br>27 © 2020 Environics Analytics Index Under 80 81 to 109 110 to 119 120 to 149 Over 150<br>Slightly Above Above Well Above Well Above                                                                                                                                                                                                                                                                                                                                                                                                                                                                                                                                                                                                                                                                                                                                                                                                                                                                                                                                                                                                                                                                                                                                                                                                          | Under 80 81 to 109 110 to 119 120 to 149 Over 150 |              |            |           |                                                 |                                                             |                                         |                                                 | ENVIRONIC<br>ANALYTICS                                  |