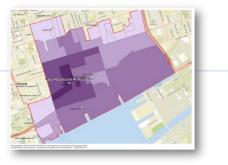

## Ethnic Products – Highly Influential 775 km

#### Ranking Areas - Std. Geo. | Variable

Trade Area: Canada by Census Division

| -               |                       | y concac bi |        | The stor | e carries | a wide va  | ariety of |
|-----------------|-----------------------|-------------|--------|----------|-----------|------------|-----------|
|                 |                       |             |        | ethnic p | roducts - | Highly inf | fluential |
|                 | Name                  | Base Count  | Base % | Count    | %         | % Pen      | Index     |
|                 | Toronto, ON           | 1,217,308   | 8.14   | 252,345  | 12.33     | 20.73      | 151       |
|                 | Greater Vancouver, BC | 1,033,601   | 6.91   | 198,820  | 9.72      | 19.24      | 141       |
|                 | Montréal, QC          | 918,033     | 6.14   | 194,298  | 9.50      | 21.16      | 155       |
|                 | Peel, ON              | 468,670     | 3.13   | 108,298  | 5.29      | 23.11      | 169       |
|                 | Division No. 6, AB    | 607,398     | 4.06   | 99,069   | 4.84      | 16.31      | 119       |
|                 | Division No. 11, AB   | 565,920     | 3.79   | 84,369   | 4.12      | 14.91      | 109       |
|                 | York, ON              | 387,314     | 2.59   | 71,087   | 3.47      | 18.35      | 134       |
|                 | Ottawa, ON            | 409,796     | 2.74   | 68,506   | 3.35      | 16.72      | 122       |
| Si.             | Division No. 11, MB   | 300,594     | 2.01   | 43,662   | 2.13      | 14.53      | 106       |
| A               | Québec, QC            | 277,358     | 1.85   | 35,711   | 1.75      | 12.88      | 94        |
| 2               | Halton, ON            | 209,378     | 1.40   | 31,253   | 1.53      | 14.93      | 109       |
|                 | Hamilton, ON          | 226,052     | 1.51   | 31,003   | 1.51      | 13.71      | 100       |
| and and         | Middlesex, ON         | 205,610     | 1.38   | 29,626   | 1.45      | 14.41      | 105       |
| E               | Durham, ON            | 242,536     | 1.62   | 29,348   | 1.43      | 12.10      | 88        |
| 87              | Waterloo, ON          | 220,874     | 1.48   | 28,639   | 1.40      | 12.97      | 95        |
| terest<br>litan | Longueuil, QC         | 180,682     | 1.21   | 25,889   | 1.26      | 14.33      | 105       |
|                 | Halifax, NS           | 188,031     | 1.26   | 23,930   | 1.17      | 12.73      | 93        |
|                 | Laval, QC             | 166,721     | 1.11   | 22,995   | 1.12      | 13.79      | 101       |
| 5<br>53         | Capital, BC           | 179,638     | 1.20   | 22,848   | 1.12      | 12.72      | 93        |
| 41<br>15        | Essex, ON             | 168,605     | 1.13   | 18,335   | 0.90      | 10.87      | 79        |